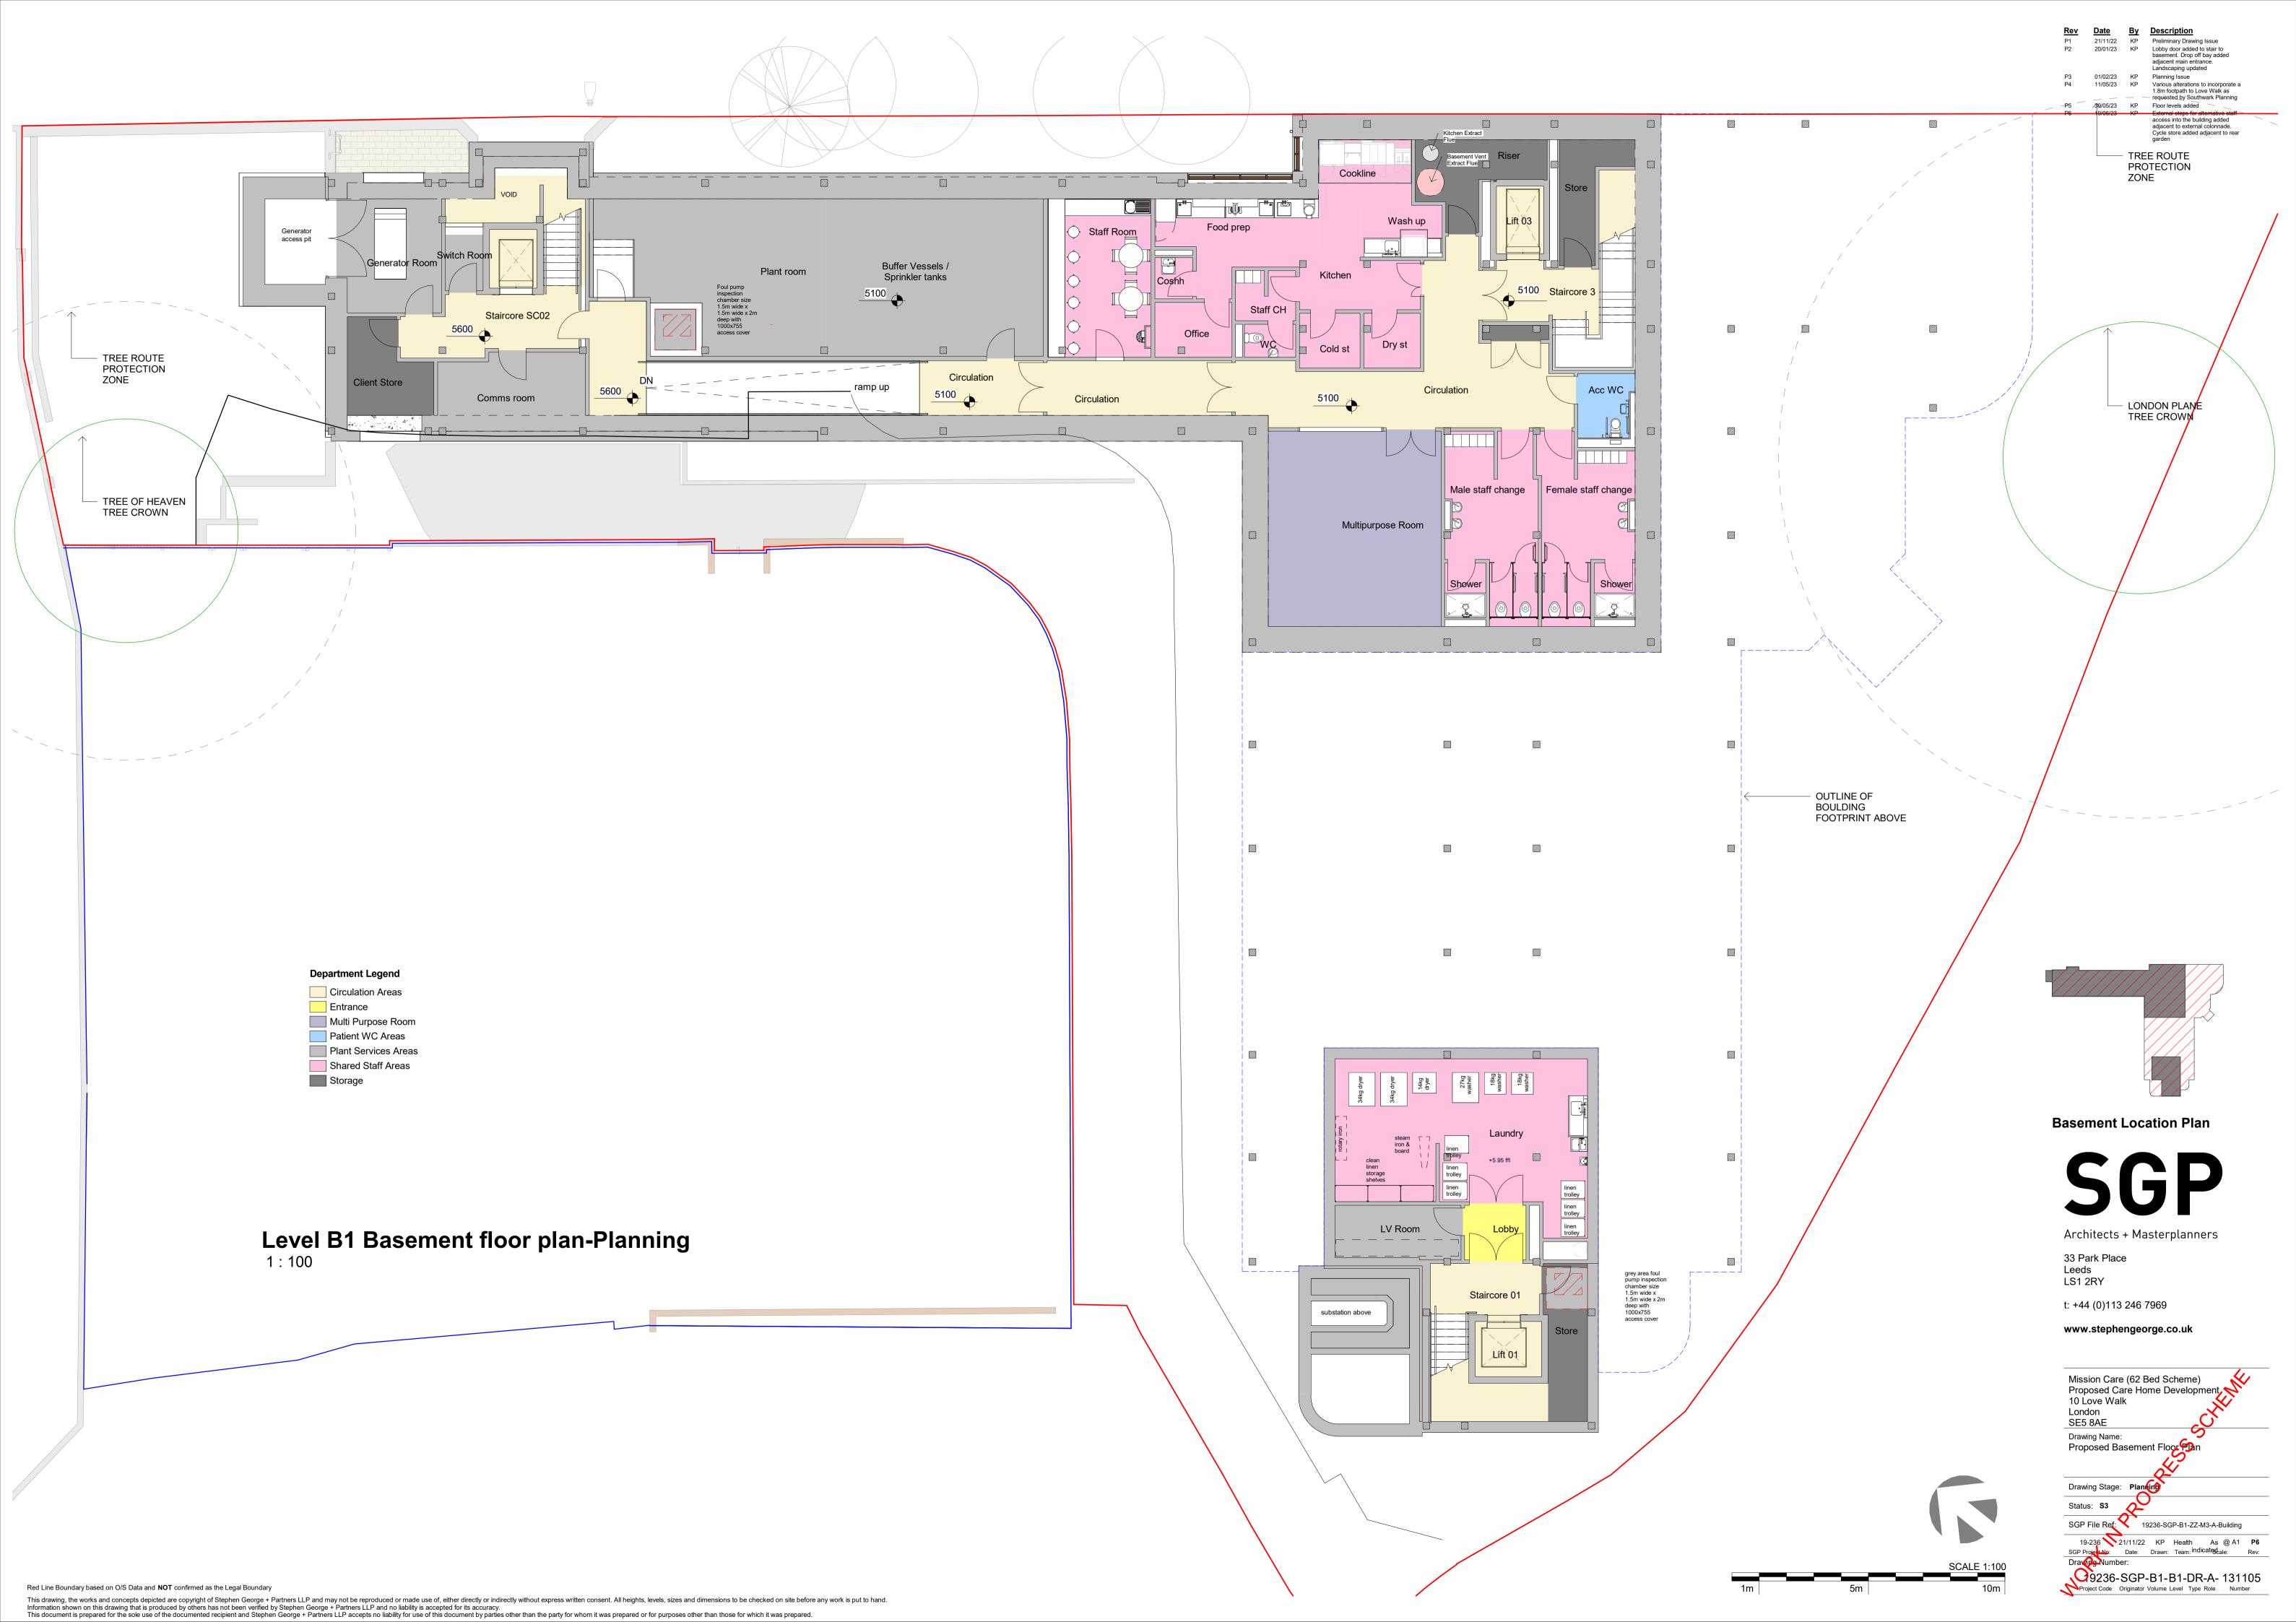

Date
 By
 Description

 22/11/22
 JCC
 Preliminary Drawing Issue
 Drop off bay added near main entrance and landscaping updated Name of the second 19/06/23 KP External steps for alternative staff access into the building added adjacent to external colonnade.

Cycle store added adjacent to rear garden 25/08/23 JCC Preliminary Issue 04/10/23 BR Drawing issue - IES Tap Upload

SGP

Architects + Masterplanners

33 Park Place LS1 2RY

t: +44 (0)113 246 7969

www.stephengeorge.co.uk

Mission Care (62 Bed Scheme) Proposed Care Home Development 10 Love Walk London SE5 8AE Drawing Name: Proposed Site Plan

BREEAM Credit: LE01

Status: S3

SGP File Ref: 19236-SGP-B1-ZZ-M3-A-Building 9236-SGP-B1-ZZ-DR-A- 131001