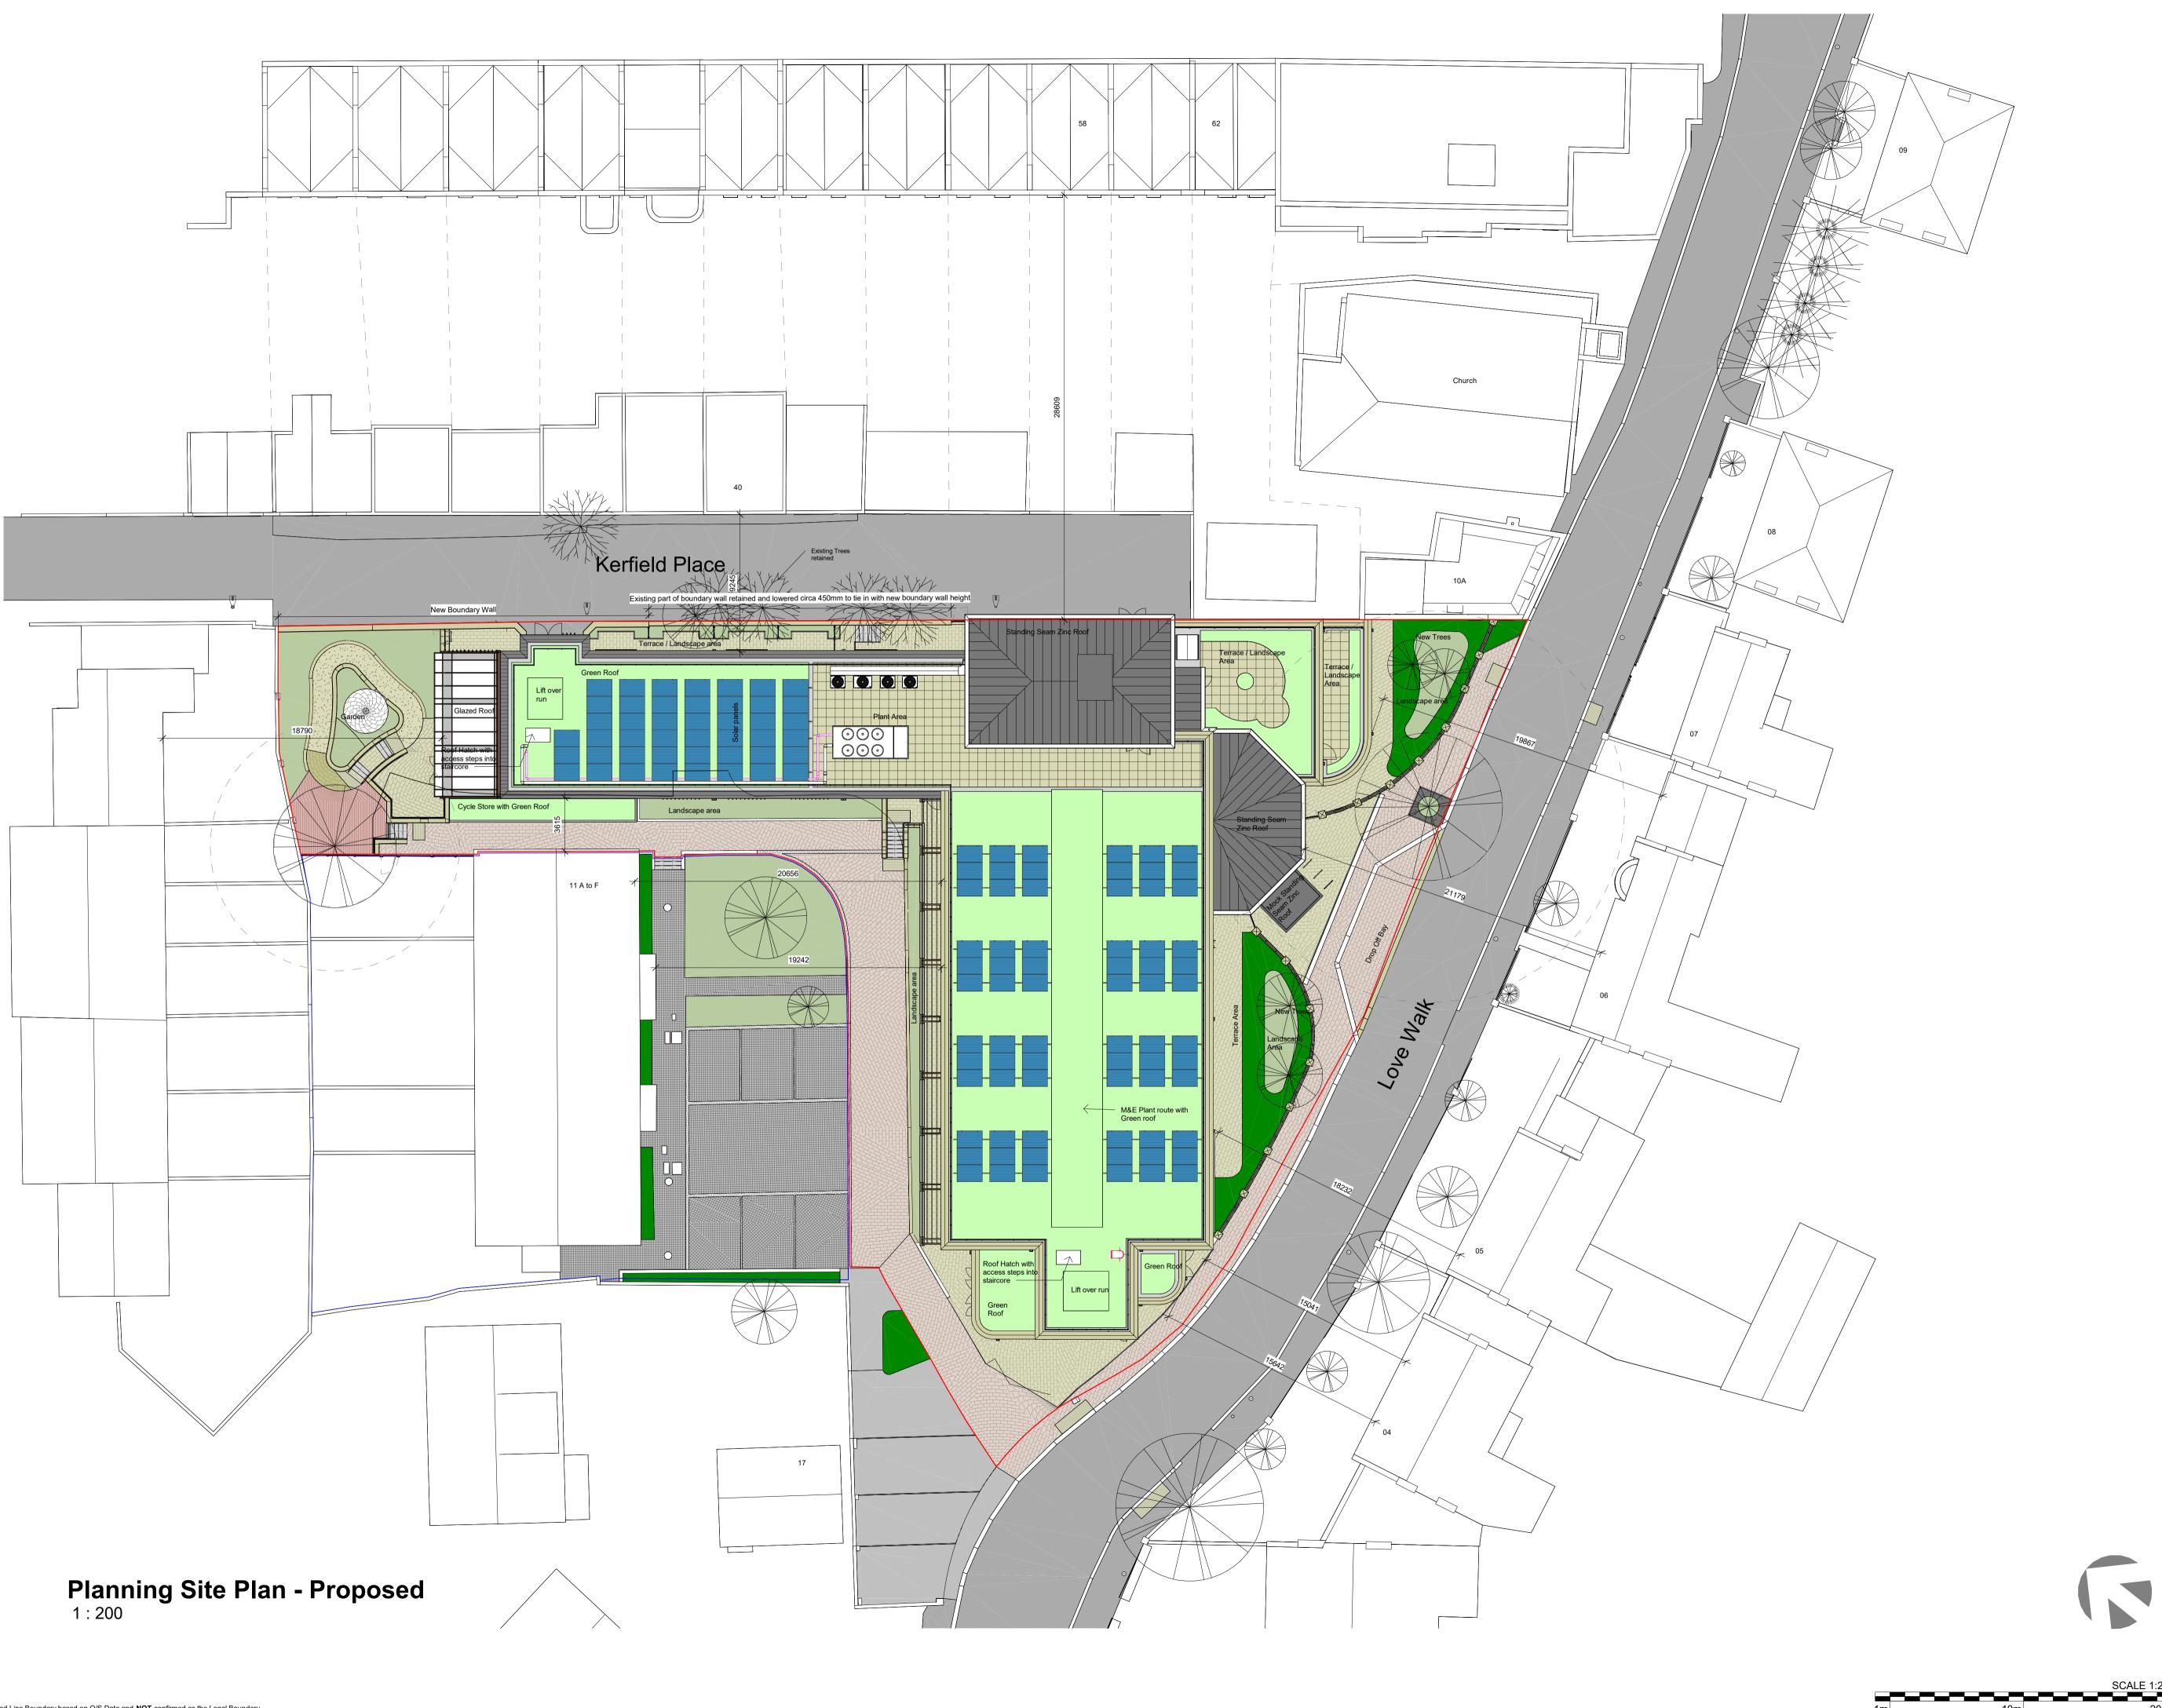

 
 Date
 By
 Description

 22/11/22
 JCC
 Preliminary Drawing Issue
 Drop off bay added near main entrance and landscaping updated Name of the second 19/06/23 KP External steps for alternative staff access into the building added adjacent to external colonnade.

Cycle store added adjacent to rear garden 25/08/23 JCC Preliminary Issue 04/10/23 BR Drawing issue - IES Tap Upload

SGP

Architects + Masterplanners

33 Park Place LS1 2RY

t: +44 (0)113 246 7969

www.stephengeorge.co.uk

Mission Care (62 Bed Scheme) Proposed Care Home Development 10 Love Walk London SE5 8AE Drawing Name: Proposed Site Plan

BREEAM Credit: LE01

Status: S3

SGP File Ref: 19236-SGP-B1-ZZ-M3-A-Building 9236-SGP-B1-ZZ-DR-A- 131001