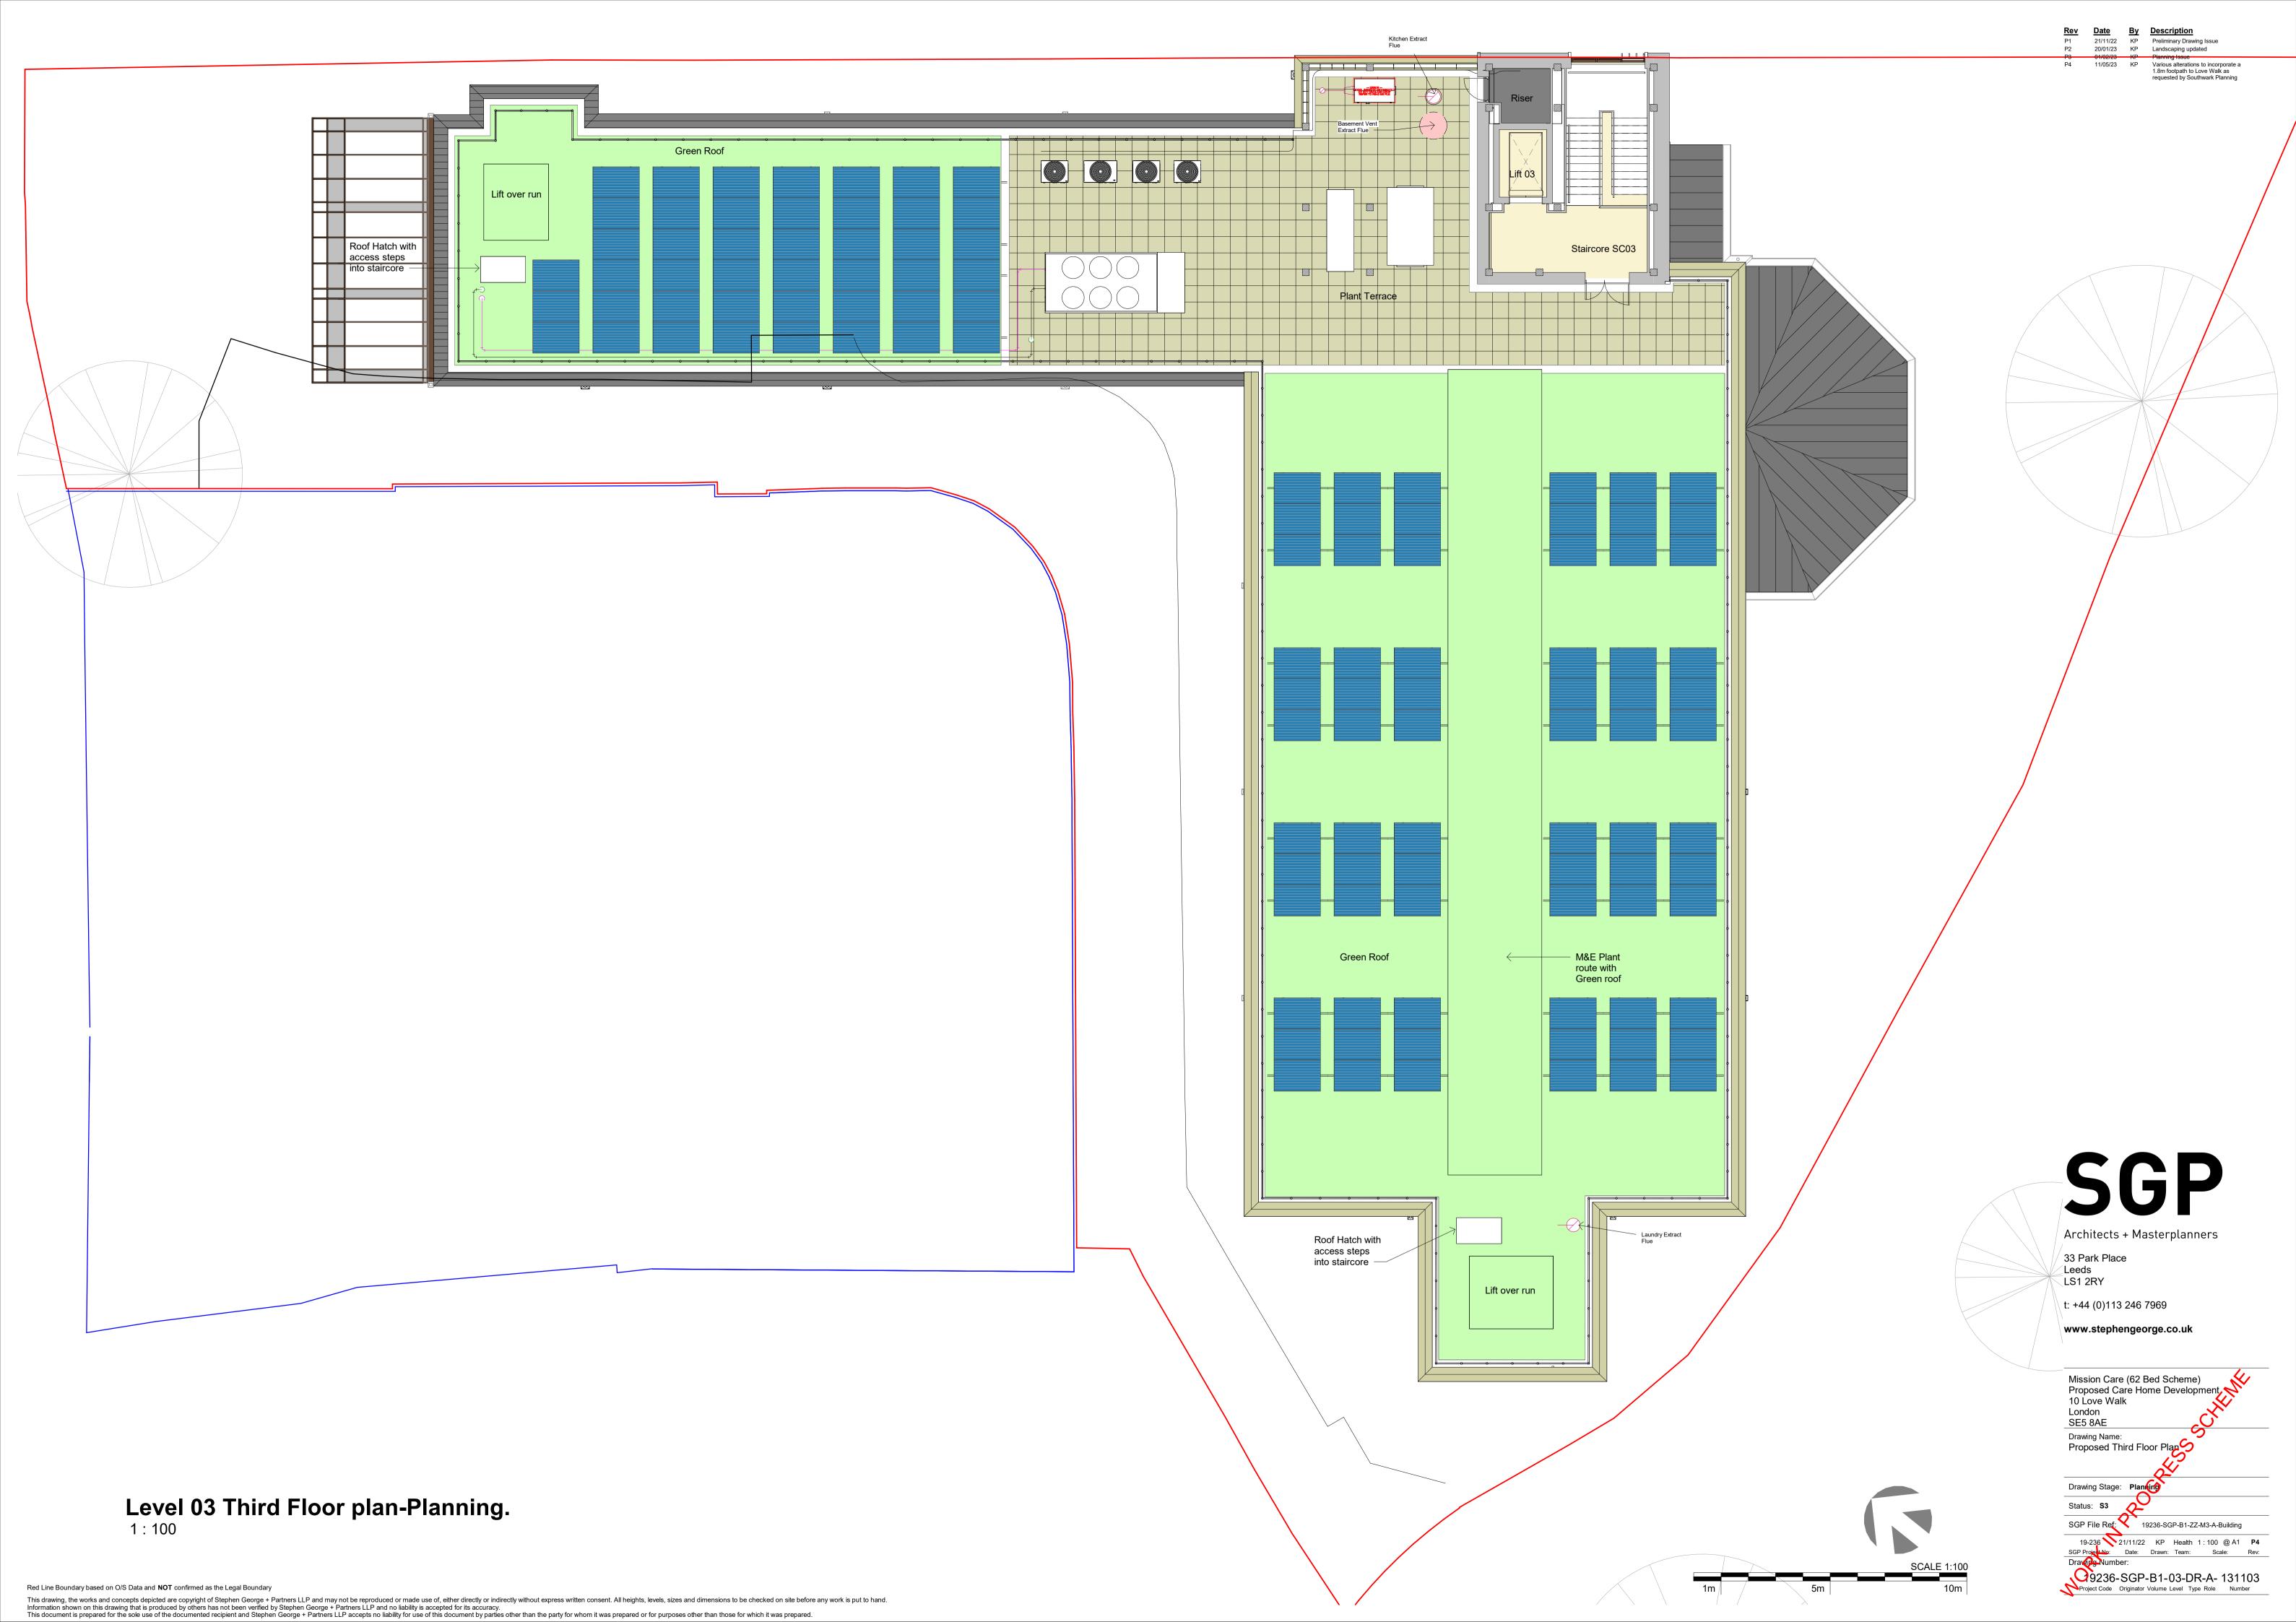

Mission Care (62 Bed Scheme) Proposed Care Home Development 10 Love Walk London SE5 8AE Drawing Name: Proposed Site Plan

BREEAM Credit: LE01

Status: S3

SGP File Ref: 19236-SGP-B1-ZZ-M3-A-Building 9236-SGP-B1-ZZ-DR-A- 131001