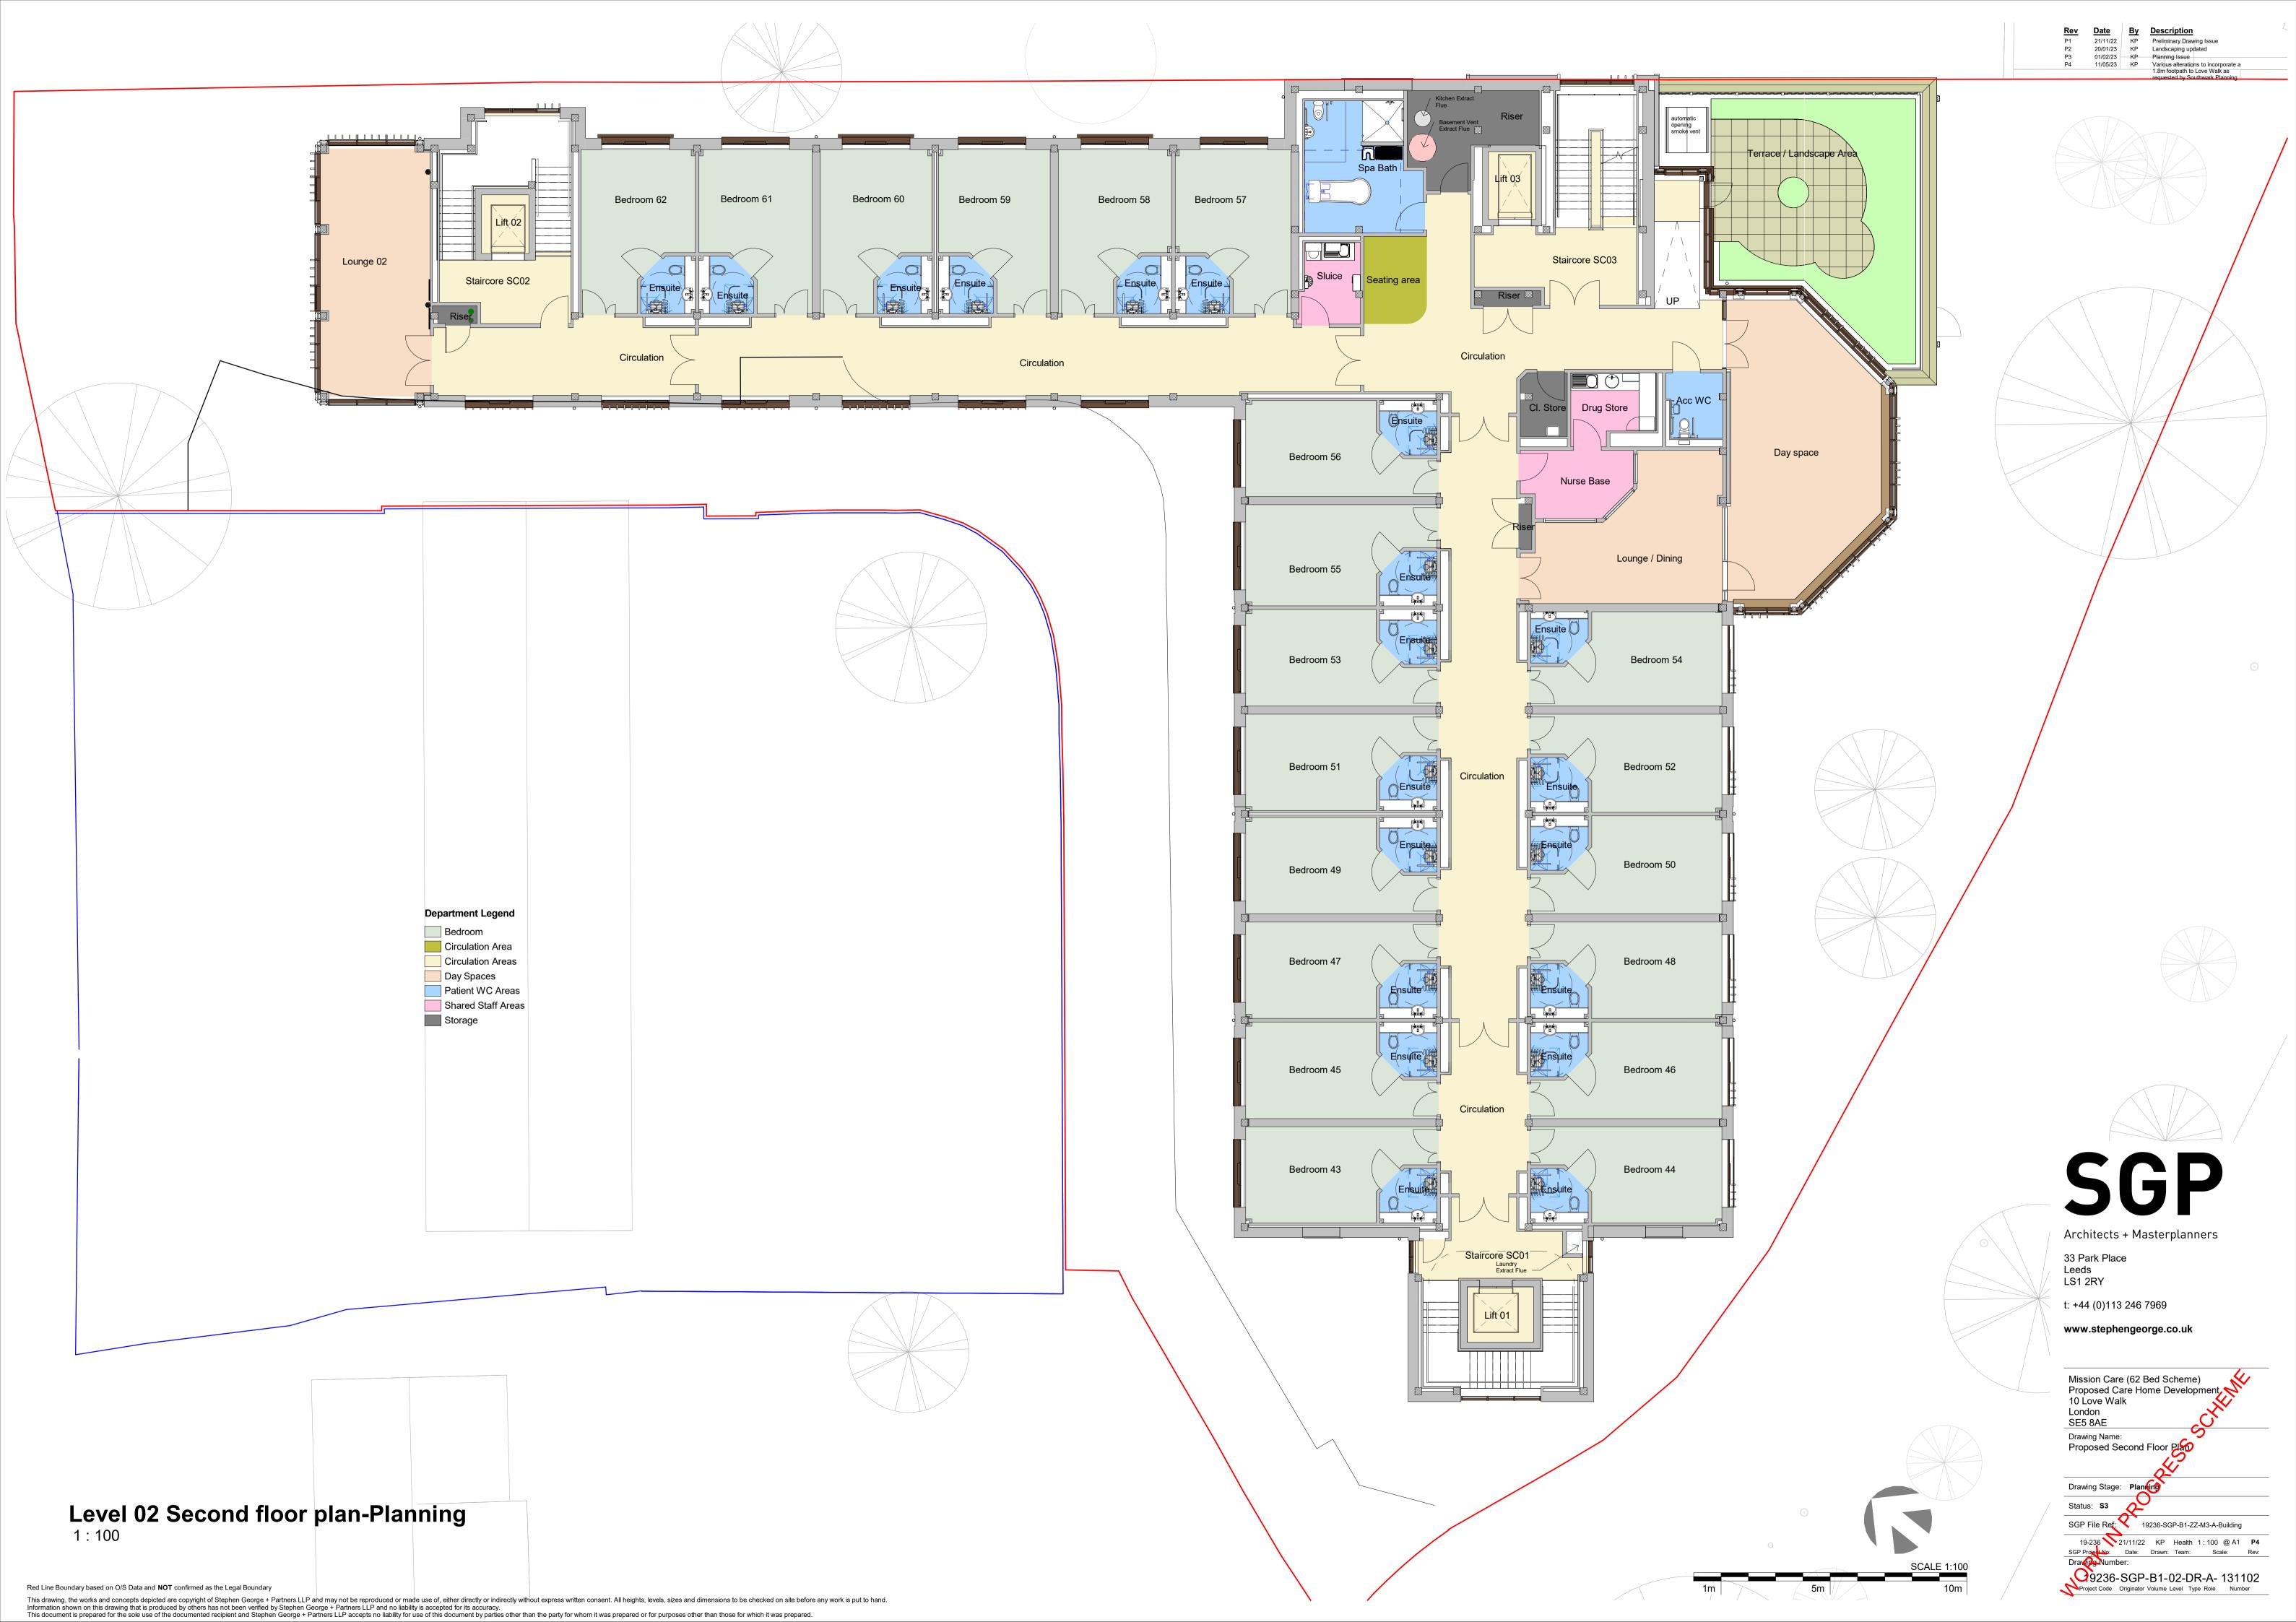

Mission Care (62 Bed Scheme) Proposed Care Home Development 10 Love Walk London SE5 8AE Drawing Name: Proposed Site Plan

BREEAM Credit: LE01

Status: S3

SGP File Ref: 19236-SGP-B1-ZZ-M3-A-Building 9236-SGP-B1-ZZ-DR-A- 131001