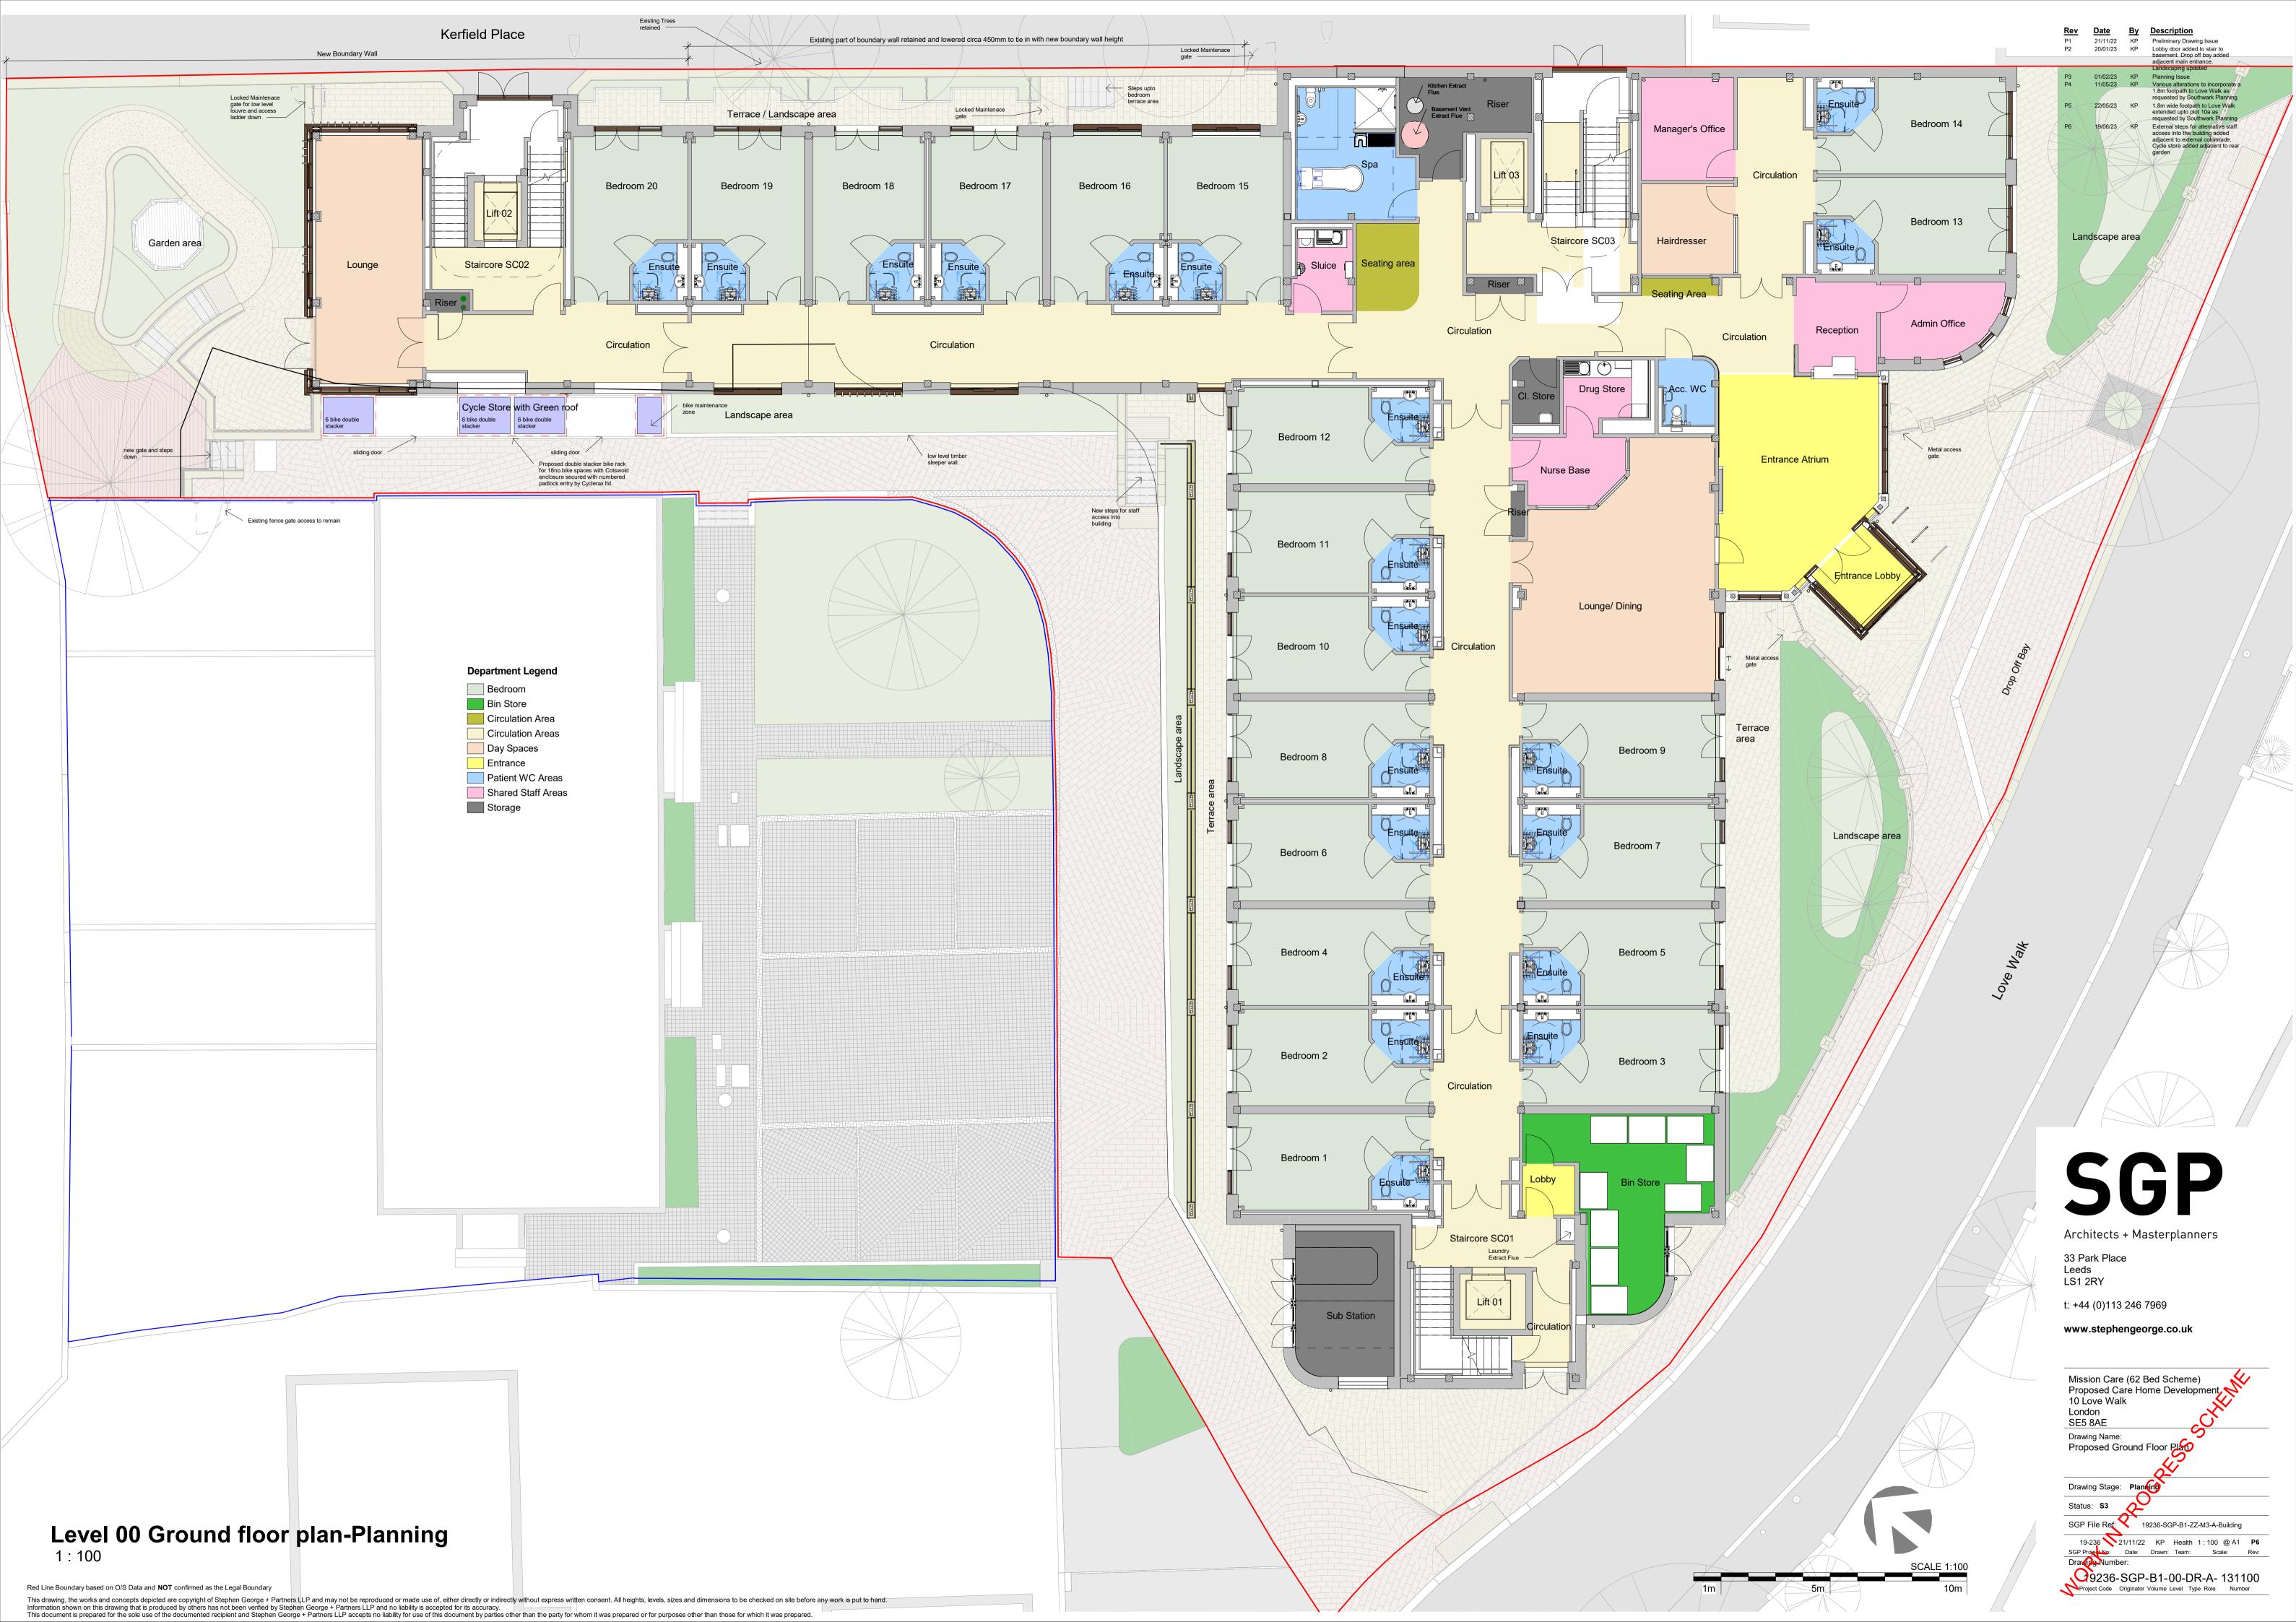

Mission Care (62 Bed Scheme) Proposed Care Home Development 10 Love Walk London SE5 8AE Drawing Name: Proposed Site Plan

BREEAM Credit: LE01

Status: S3

SGP File Ref: 19236-SGP-B1-ZZ-M3-A-Building 9236-SGP-B1-ZZ-DR-A- 131001