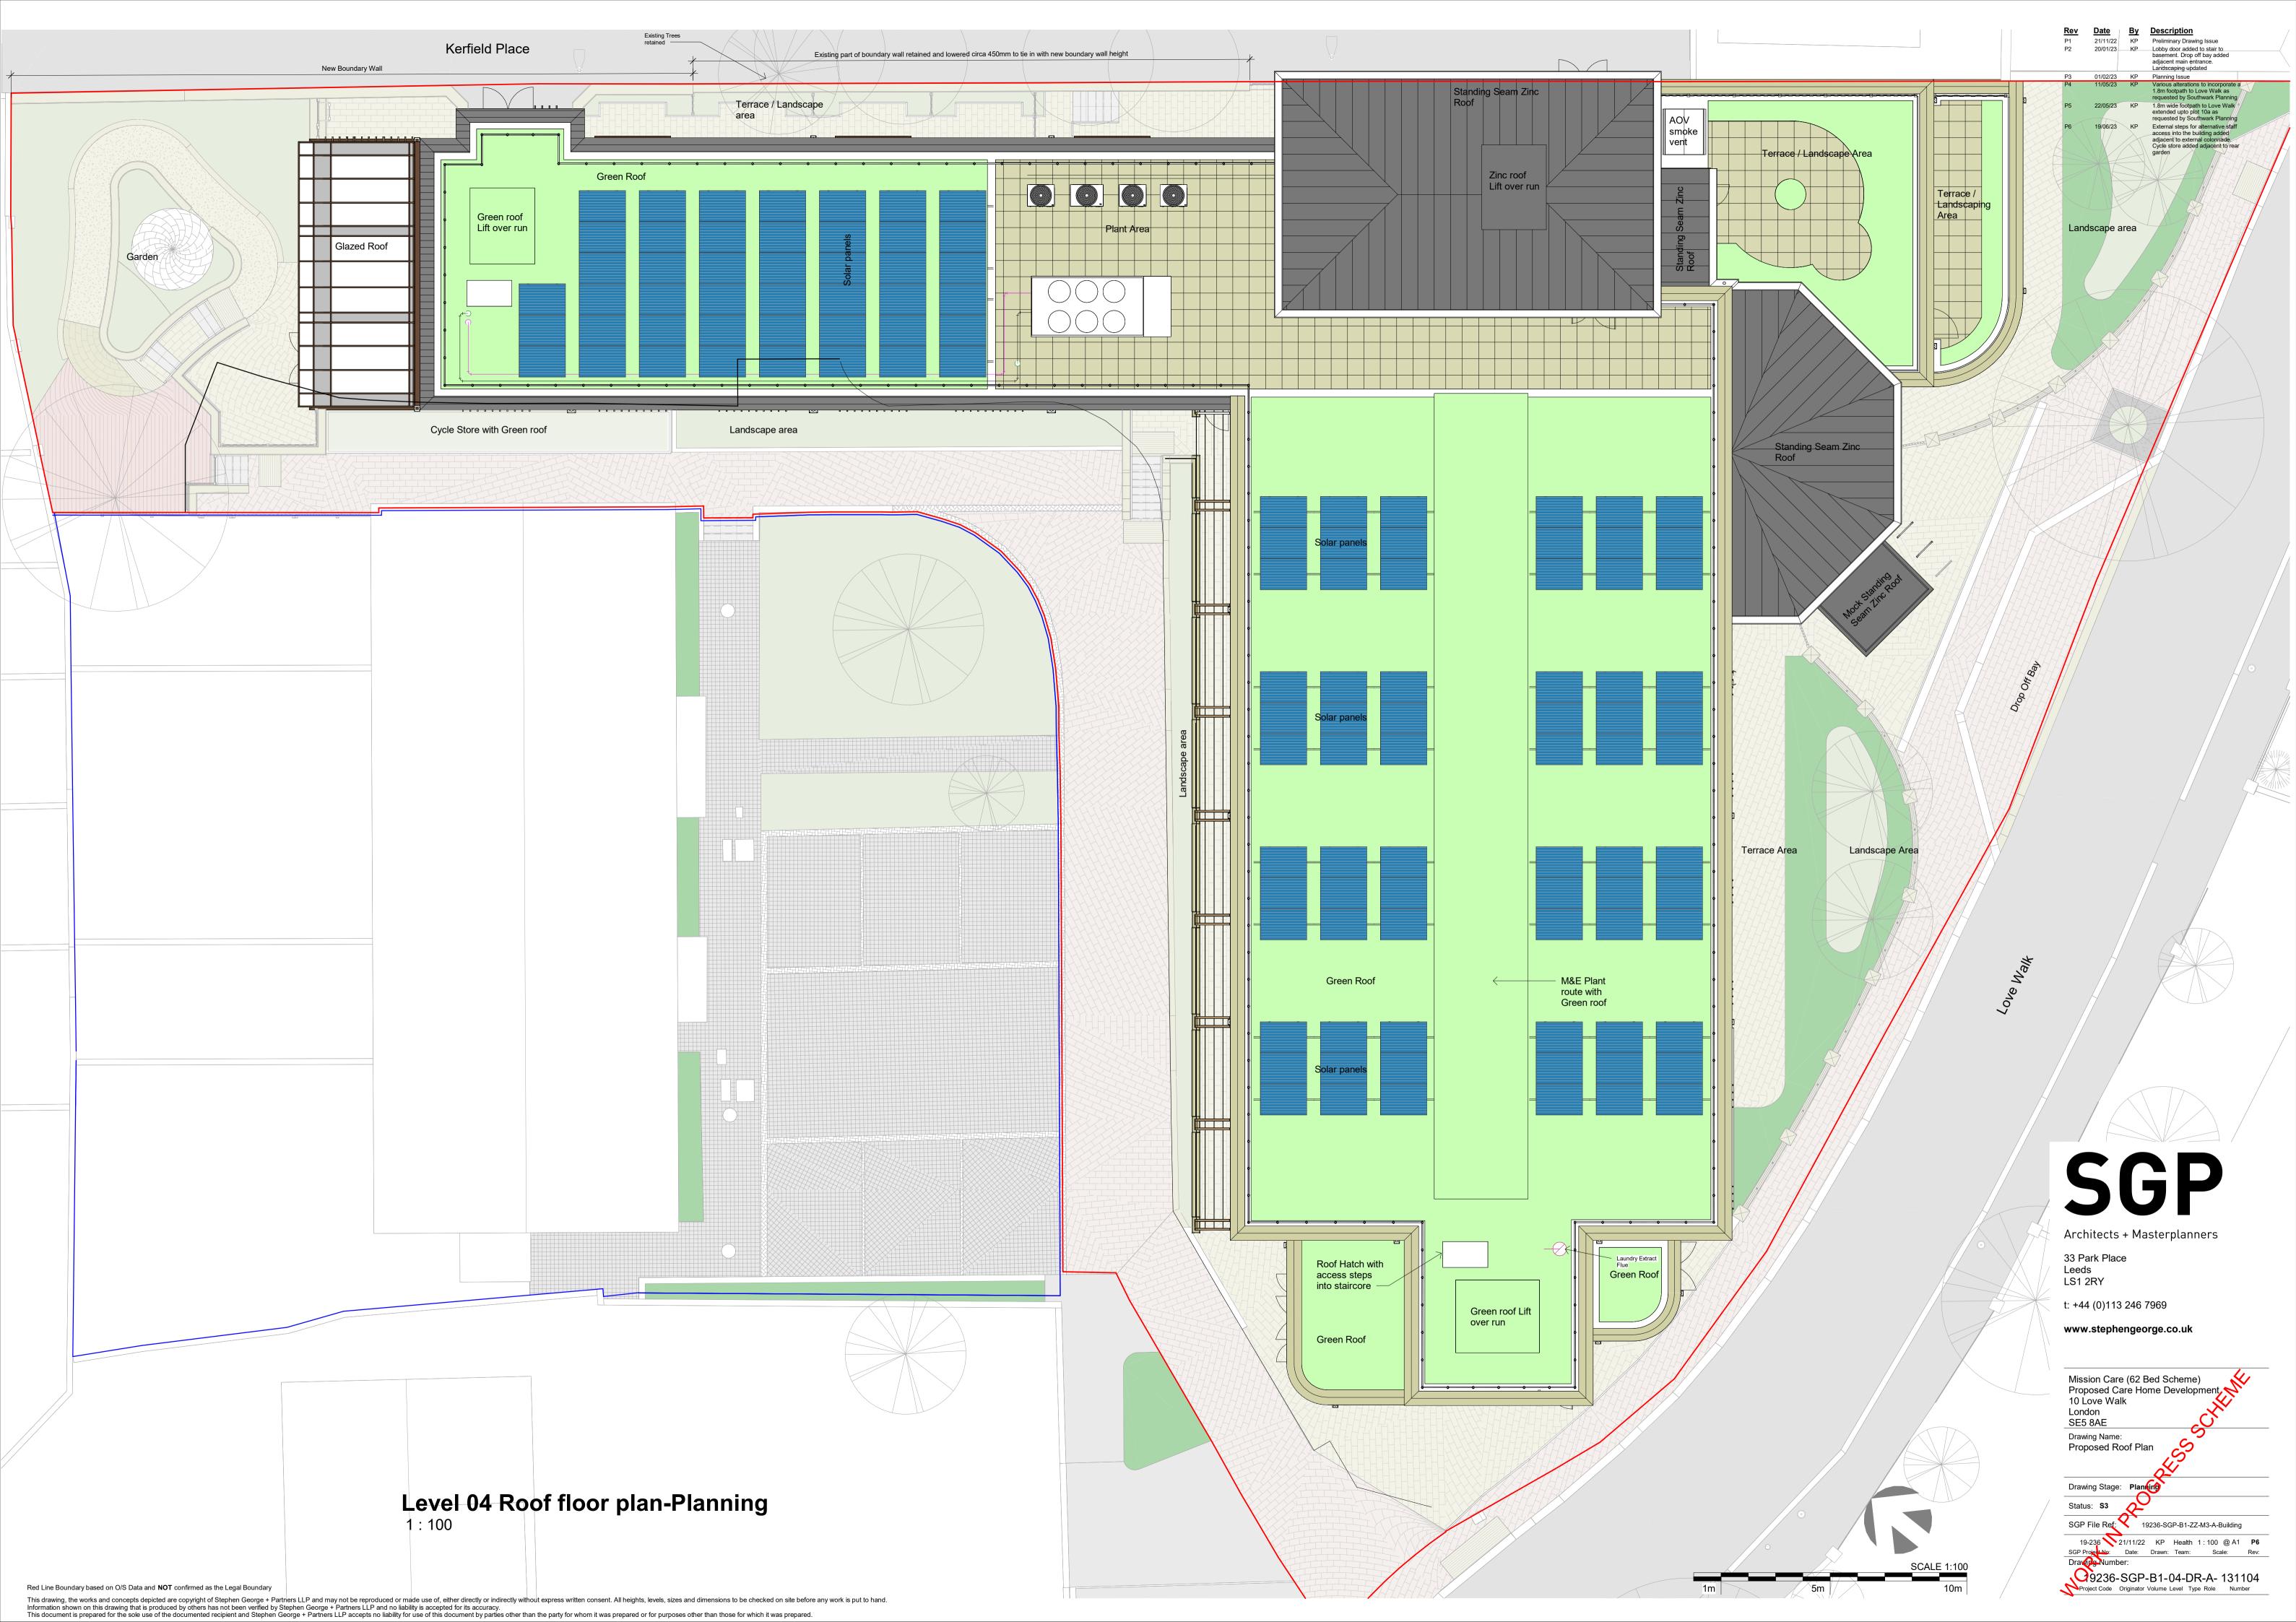

Date
 By
 Description

 22/11/22
 JCC
 Preliminary Drawing Issue
 Drop off bay added near main entrance and landscaping updated Name of the second 19/06/23 KP External steps for alternative staff access into the building added adjacent to external colonnade.

Cycle store added adjacent to rear garden 25/08/23 JCC Preliminary Issue 04/10/23 BR Drawing issue - IES Tap Upload

SGP

Architects + Masterplanners

33 Park Place LS1 2RY

t: +44 (0)113 246 7969

www.stephengeorge.co.uk

Mission Care (62 Bed Scheme) Proposed Care Home Development 10 Love Walk London SE5 8AE Drawing Name: Proposed Site Plan

BREEAM Credit: LE01

Status: S3

SGP File Ref: 19236-SGP-B1-ZZ-M3-A-Building 9236-SGP-B1-ZZ-DR-A- 131001